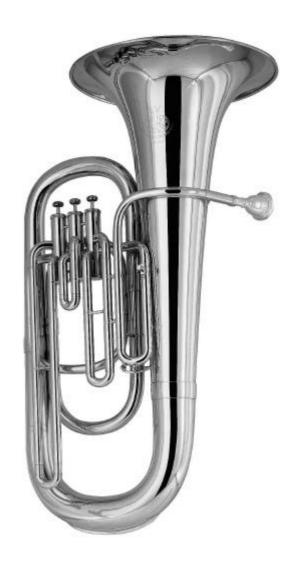

## EEb Tuba AEB 211

#### AMATI EEb Tuba AEB 211

3 valves, 4/4 size, bore 14.2mm, bell 350mm, height 790mm, tuning slide waterkey, lacquer, silver-plated mouthpiece # 25, plastic case # 6697.

Last Update February2004

www.amati-denak.cz