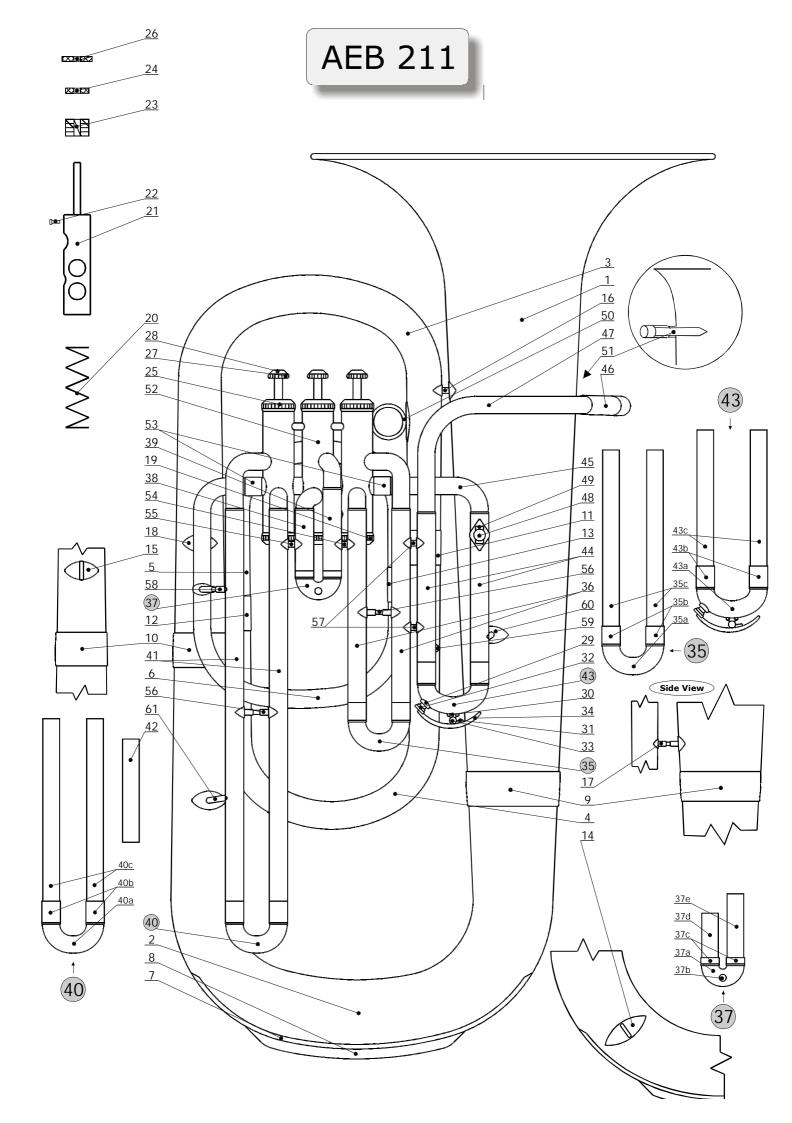

#### Parts For AMATI EEb Tuba AEB 211.

| l int      | # Dowt #                  | Parts For AWATI EED TUDA AEB 2                                          |                                        |
|------------|---------------------------|-------------------------------------------------------------------------|----------------------------------------|
|            | # Part #                  | Description                                                             | Note                                   |
| 1          | OZV 211EB L<br>DH 038 L   | Bell, engraved with the 'Amati Kraslice' Logo.  Branch I (Bottom Bend). |                                        |
| 2          | DH 038 KL                 | Branch I complete with Bottom Bend Guard and Cap.                       |                                        |
|            | DH 036 KL                 | Branch II.                                                              |                                        |
| - 3<br>- 4 | DH 039 L                  | Branch III.                                                             | _                                      |
| 5          | DH 041 L                  | Branch IV.                                                              | _                                      |
| 6          | DH 042 L                  | Branch V.                                                               |                                        |
| 7          | DH 101 L                  | Bottom Bend Guard.                                                      | _                                      |
| 8          | WX 50ST L                 | Bottom Bend Guard Comb.                                                 |                                        |
| 9          | STSK 010 L                | Connecting Ferrule, Bell - to - Branch I.                               |                                        |
| 10         | STSK 010 L                | Connecting Ferrule, Branch I - to - Branch II.                          |                                        |
| 11         | STSK 011 L                | Connecting Ferrule, Branch II - to - Branch III.                        |                                        |
|            | STSK 009 L                | Connecting Ferrule, Branch III - to - Branch IV.                        |                                        |
|            | STSK 004 L                | Connecting Ferrule, Branch IV - to - Branch V.                          |                                        |
| 14         | H 016 L                   | Strap Ring with Plate, Branch I.                                        |                                        |
|            | H 015 L                   | Strap Ring with Plate, Branch II.                                       |                                        |
| 16         | A EX 0040B MM L           | Brace with Plates, Bell - to - Branch II.                               |                                        |
|            | A CX 0160D MM L           | Brace with Plates, Bell - to - Branch III.                              |                                        |
| 18         | A CX 0030B MM L           | Brace with Plates, Branch II - to - Branch V.                           |                                        |
|            |                           | ·                                                                       |                                        |
| 19         | X 127                     | Bottom Cap, lacquer.                                                    |                                        |
| 20         | P 382                     | Valve Spring.  1st Valve with Valve Guide.                              |                                        |
| 24         | M 211EB 1K                |                                                                         |                                        |
| 21         | M 211EB 2K<br>M 211EB 3K  | 2nd Valve with Valve Guide.  3rd Valve with Valve Guide.                |                                        |
|            |                           | Valve Guide.                                                            |                                        |
|            | Z 1220<br>KOREK M 15*30*6 | Valve Stem Cork.                                                        |                                        |
| 23         | G 004BE                   | Valve Stem Felt, Blue.                                                  |                                        |
| 25         | X 126                     | Top Cap, lacquer.                                                       |                                        |
| 26         | G 012BE                   | Top Cap Felt, Blue.                                                     |                                        |
| 27         | X 128 K                   | Finger Button complete with Pearl, lacquer.                             | _                                      |
| 28         | PERLET 17                 | Pearl Inlay.                                                            |                                        |
| 29         | S 499 L                   | Waterkey Nipple.                                                        |                                        |
| 30         | P 372 L                   | Waterkey Saddle.                                                        |                                        |
| 31         | P 312                     | Waterkey Spring.                                                        |                                        |
| 32         | KOREK VK 4*8.5            | Waterkey Cork.                                                          |                                        |
| 33         | S 063                     | Waterkey Screw, lacquer.                                                |                                        |
| 34         | VKM 043                   | Waterkey Lever, lacquer.                                                | _                                      |
| **         | VKM 043 K                 | Waterkey Assy. complete (List # 31-34), lacquer.                        | _                                      |
| 25         |                           |                                                                         | Outor Tubing to be ordered concretely  |
| 35         | SN 211EB 1K<br>O 142 L    | 1st Slide complete, lacquer.  1st Slide Bow.                            | Outer Tubing to be ordered separately. |
|            | HTA 017 M6 L              |                                                                         |                                        |
|            | THE 165 M6 L              | 1st Slide Ferrule (1 of 2pcs).  1st Slide Inner Tubing (1 of 2pcs).     |                                        |
| 36         | THA 170 M6 L              | 1st Slide Outer Tubing (1 of 2pcs).                                     |                                        |
| 37         | SN 211EB 2K               | 2nd Slide complete, lacquer.                                            | Outer Tubing to be ordered separately. |
|            | O 014 L                   | 2nd Slide Bow.                                                          | Outer rubing to be ordered separately. |
|            | S 004 L                   | 2nd Slide Bow Knob.                                                     |                                        |
|            | HTA 008 M6 L              | 2nd Slide Ferrule (1 of 2pcs).                                          |                                        |
|            | THE 040 M6 L              | 2nd Slide Inner Tubing, short.                                          |                                        |
|            | THE 060 M6 L              | 2nd Slide Inner Tubing, long.                                           |                                        |
| 38         | THA 053 M6 L              | 2nd Slide Outer Tubing, short.                                          |                                        |
| 39         | THA 073 M6 L              | 2nd Slide Outer Tubing, long.                                           | _                                      |
| 40         | SN 211EB 3K               | 3rd Slide complete, lacquer.                                            | Outer Tubing to be ordered separately. |
| 40a        | O 142 L                   | 3rd Slide Bow.                                                          | , , ,                                  |
| 40b        | HTA 020 M6 L              | 3rd Slide Ferrule (1 of 2pcs).                                          |                                        |
|            | THE 165 M6 L              | 3rd Slide Inner Tubing (1 of 2pcs).                                     | _                                      |
| 41         | THA 340 M6 L              | 3rd Slide Outer Tubing (1 of 2pcs).                                     |                                        |
| 42         | THE 165 M6 L              | 3rd Slide Outer Tubing Insert (1 of 2pcs).                              |                                        |
| 43         | LS 211EB K                | Tuning Slide complete, lacquer.                                         | Outer Tubing to be ordered separately. |
|            | O 149 L                   | Tuning Slide Bow.                                                       | · · ·                                  |
|            | HTA 020 M6 L              | Tuning Slide Ferrule (1 of 2pcs).                                       | _                                      |
|            | THE 130 M6 L              | Tuning Slide Inner Tubing (1 of 2pcs).                                  |                                        |
| 44         | THA 130 M6 L              | Tuning Slide Outer Tubing (1 of 2pcs).                                  |                                        |
| 45         | R 177 L                   | Crook, Tuning Slide - to - 1st Valve Casing.                            |                                        |
| 46         | U 221BB L                 | Mouthpiece Receiver, engraved with Model Number.                        |                                        |
|            |                           |                                                                         |                                        |

|                | DH 158 L                                              | Mouthpipe.                                                                                                                                                                                     |                                                                                                                         |
|----------------|-------------------------------------------------------|------------------------------------------------------------------------------------------------------------------------------------------------------------------------------------------------|-------------------------------------------------------------------------------------------------------------------------|
| 47             |                                                       | • • • • • • • • • • • • • • • • • • • •                                                                                                                                                        |                                                                                                                         |
|                | ESO 211EB L                                           | Mouthpipe complete with Mouthpiece Receiver.                                                                                                                                                   |                                                                                                                         |
| 48             | S 040                                                 | Cardholder Screw, lacquer.                                                                                                                                                                     |                                                                                                                         |
| 49             | T 029 L                                               | Cardholder Socket with Plate.                                                                                                                                                                  |                                                                                                                         |
| 50             | H 008 L                                               | Thumb Ring with Plate.                                                                                                                                                                         |                                                                                                                         |
| 51             | F 019/3 L                                             | Brace, Mouthpipe - to - Bell.                                                                                                                                                                  |                                                                                                                         |
| 52             | PS 211EB L                                            | Valve Casing Assy. without Slides.                                                                                                                                                             | Valves to be ordered separately.                                                                                        |
| 32             | SP 211EB L                                            | Valve Casing Assy. complete with Slides.                                                                                                                                                       | Valves to be ordered separately.                                                                                        |
| 53             | H 157 L                                               | Connecting Ferrule, at the Valve Casing sides (1 of 2pcs).                                                                                                                                     |                                                                                                                         |
| 54             | A AX 0040B MM L                                       | Brace with Plates, 2nd Slide - to - 1st Slide.                                                                                                                                                 | Brace Length to be specified.                                                                                           |
| 55             | A AX 0050B MM L                                       | Brace with Plates, 2nd Slide - to - 3rd Slide.                                                                                                                                                 | Brace Length to be specified.                                                                                           |
|                | A A V 020ED MM I                                      |                                                                                                                                                                                                |                                                                                                                         |
| E/             | A AV 020ED MM I                                       | 1st Slide Brace with Plates                                                                                                                                                                    | Brace Length to be specified.                                                                                           |
| 56             | A AX 0205D MM L                                       | 1st Slide Brace with Plates  3rd Slide Brace with Plates.                                                                                                                                      | Brace Length to be specified. Brace Length to be specified.                                                             |
| 56<br>57       | A AX 0205D MM L A AX 0050B MM L                       |                                                                                                                                                                                                |                                                                                                                         |
|                |                                                       | 3rd Slide Brace with Plates.                                                                                                                                                                   | Brace Length to be specified.                                                                                           |
| 57             | A AX 0050B MM L                                       | 3rd Slide Brace with Plates.  Brace with Plates, Tuning Slide - to - 1st Slide (1 of 2pcs).                                                                                                    | Brace Length to be specified. Brace Length to be specified.                                                             |
| 57<br>58       | A AX 0050B MM L<br>A AX 0260D MM L                    | 3rd Slide Brace with Plates.  Brace with Plates, Tuning Slide - to - 1st Slide (1 of 2pcs).  Brace with Plates, Branch V - to - 3rd Slide.                                                     | Brace Length to be specified.  Brace Length to be specified.  Brace Length to be specified.                             |
| 57<br>58<br>59 | A AX 0050B MM L<br>A AX 0260D MM L<br>A AX 0360D MM L | 3rd Slide Brace with Plates.  Brace with Plates, Tuning Slide - to - 1st Slide (1 of 2pcs).  Brace with Plates, Branch V - to - 3rd Slide.  Brace with Plates, Branch III - to - Tuning Slide. | Brace Length to be specified. |